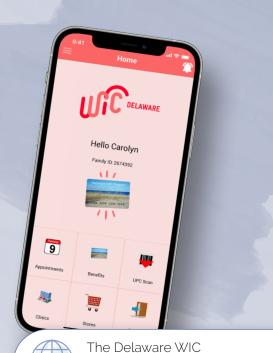

## INTRODUCING THE NEW **DELAWARE WIC MOBILE APP**

## All you need is an active eWIC card to:

- View appointments
- View benefits
- Scan bar code while shopping to see if items are WIC approved
- Recieve appointment and benefit alerts
- Access clinic information and locations
- Find participating grocery stores
- Access other WIC resources and eWIC information